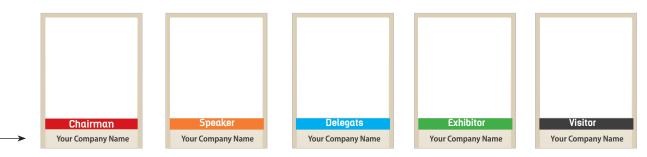

#### **Registration Badges Sponsor**

200.000 L.E

Sponsor Logo Will be Printed in All Conference Participant badge (Material Should Be Provided By The Client)